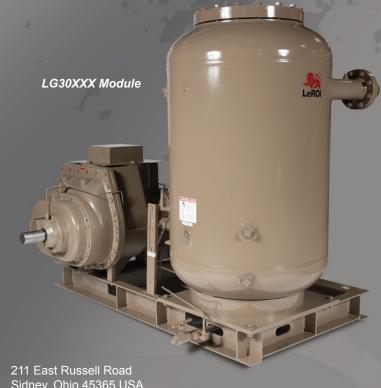

## FEATURES AND OPTIONS

LRG9-DP packages and modules are available in 1, 2 and 3 stage configurations both gas engine and motor drive up to 60hp. Rotary Screw compressors are available as full packages up to 60hp (HG10000 and HG12000 compressors) while modules are available for all single and two stage.

LeROI's packages and modules are an ideal solution for those seeking additional options for rental fleets or specific project needs. Turn-key packages for both our LGR9-DP reciprocating compressor and rotary screw compressor are available as well as modules that are partial packages ready to be finished by packager.