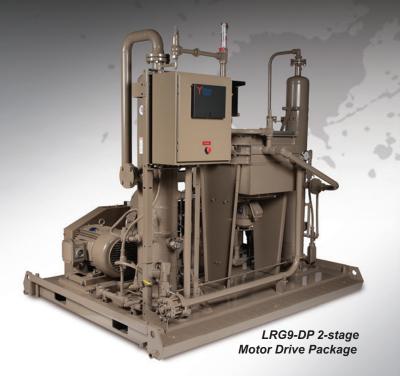

## FEATURES AND OPTIONS

LRG9-DP packages and modules are available in 1, 2 and 3 stage configurations both gas engine and motor drive up to 60hp. Rotary Screw compressors are available as full packages up to 60hp (HG10000 and HG12000 compressors) while modules are available for all single and two stage.

LeROI's packages and modules are an ideal solution for those seeking additional options for rental fleets or specific project needs. Turn-key packages for both our LGR9-DP reciprocating compressor and rotary screw compressor are available as well as modules that are partial packages ready to be finished by packager.